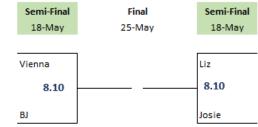

1 |
|---------|---------|------------|--------|------------|---------|---------|
| 4-May   | 11-May  | 18-May     | 25-May | 18-May     | 11-May  | 4-May   |
| Kelly   |         | _          |        |            |         | Kingi   |
| Вуе     | Kelly   |            |        |            | Kingi   | Вуе     |
| Aaron   | Andy    | Kelly      |        | Kingi      | Timo    | Timo    |
| Andy    |         | 8.00       |        | 8.00       |         |         |
| Trent   |         | 0.00       |        |            |         |         |
| Bye     | Trent   | Jordyn     |        | Camden     | Camden  | Camden  |
| Вуе     | Jordyn  |            |        |            | Charles | Bye     |
| Jordyn  |         |            |        |            |         | Charles |

#### Junior Women 2025