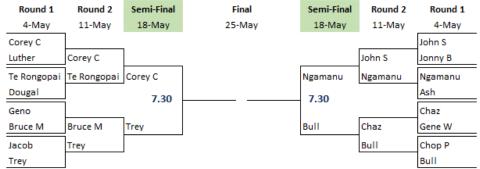

andings.

| Date       | Team     | Vs          | Home/Away | Result     | Standing        |
|------------|----------|-------------|-----------|------------|-----------------|
| Sat 10 May | Div 1    | Wainuiomata | Home      | W 11.5-3.5 | 2 <sup>nd</sup> |
|            | Div 5    | Karori      | Home      | L 5.5-9.5  | 6 <sup>th</sup> |
|            | Div 8    | RWGC        | Away      | L 2-13     | 5 <sup>th</sup> |
|            | Div 12   | Otaki       | Away      | L 3-12     | $1^{st}$        |
| Tue 13 May | 9-hole 1 | Waikanae    | @ Otaki   | L 0-2      | 7 <sup>th</sup> |
|            | 9-hole 2 | Kapiti      | @ Otaki   | L 0-2      | 4 <sup>th</sup> |
| Tue 27 May | 9-hole 1 | RWGC        | @ RWGC    |            |                 |

# Club Champs Draw

#### Senior Men 2025



### Intermediate Men 2025

| Round 1 | Round 2 | Semi-Final | Final  | Semi-Final | Round 2 | Round 1 |
|---------|---------|------------|--------|------------|---------|---------|
| 4-May   | 11-May  | 18-May     | 25-May | 18-May     | 11-May  | 4-May   |
| Willy   |         | _          |        |            |         | Vaughn  |
| Marty   | Willy   |            |        |            | Vaughn  | Mason   |
| Tasi    | Gaz     | Gaz        |        | Vaughn     | Brayden | Brayden |
| Gaz     |         | 7.40       |        | 7.40       |         | Ras     |
| Manu E  |         | _          |        |            |         | Dave B  |
| Keilin  | Keilin  | Keilin     |        | Joel       | Joel    | Joel    |
| Roger   | Manu K  |            |        |            | Simon V | Тору    |
|